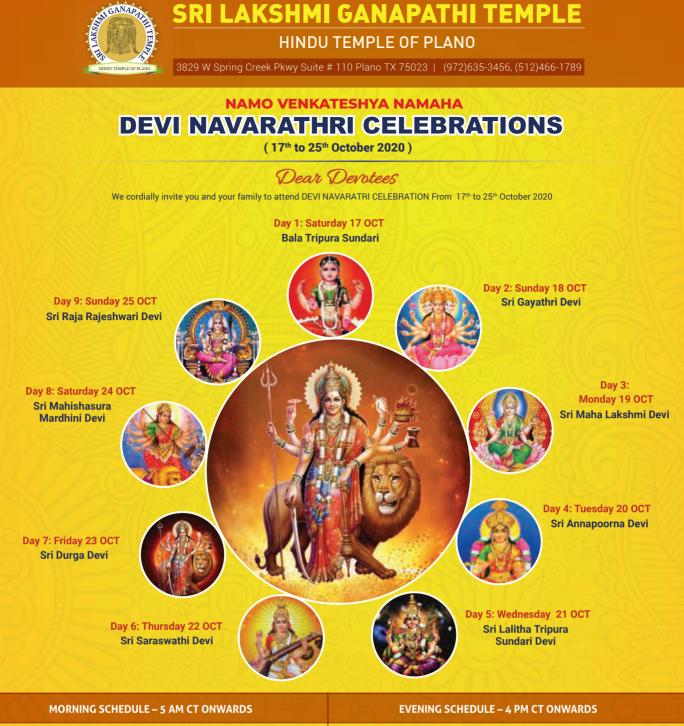

.

**SRI LAKSHMI GANAPATHI TEMPLE** 

HINDU TEMPLE OF PLANO

3829 W Spring Creek Pkwy Suite # 110 Plano TX 75023 | (972)635-3456, (512)466-1789

## NAMO VENKATESHYA NAMAHA SPECIAL YAGNAS DURING DEVI NAVARATHRI CELEBRATIONS

GANAPA

(17<sup>th</sup> to 25<sup>th</sup> October 2020)

Dean Devotees

During Navaratri, we would be doing special Yagnas. Blessings of Goddess Maa Durga during this pandemic can potentially provide remedies to many problems and can also provide great benefits.